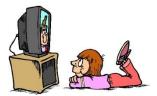

1. Aşağıdaki görsele uygun cümleyi seçiniz.

A) I do my homework in the evening.

- B) She watches TV at six o'clock.
- C) He washes his hands and face.
- D)They get dressed.

C) English