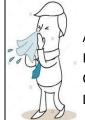

# 8. What is the matter with him?

A) He has a headache.B) His throat hurts.C) He has a broken arm.D) He has a runny nose.